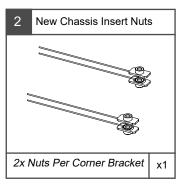

# **UPDATED COMPONENTS**

ISSUE 1: 12/08/2022 PAGE 2 OF 5

## STEP 2

INSERT 2x CHASSIS NUTS THROUGH THE OPENING IN THE SIDE OF THE CORNER BRACKET, ONE FACING UP AND ONE FACING DOWN.