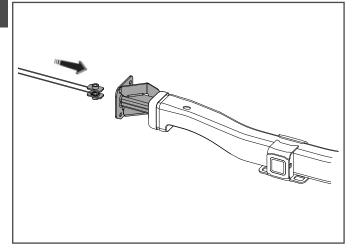

## STEP 2

INSERT 2x CHASSIS NUTS THROUGH THE OPENING IN THE SIDE OF THE CORNER BRACKET, ONE FACING UP AND ONE FACING DOWN.