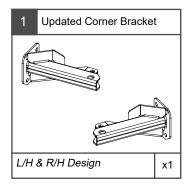

# **UPDATED COMPONENTS**

ISSUE 1: 12/08/2022 PAGE 2 OF 5

# CARRIER CORNER BRACKET INSTALL: IF INSTALLING A REAR BAR ONLY, PROCEED DIRECTLY TO STEP 6

 INSERT THE CORNER BRACKET INTO THE OPENING ON THE OUTSIDE OF THE CHASSIS AS SHOWN