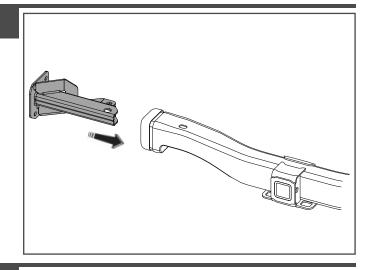

# CARRIER CORNER BRACKET INSTALL: IF INSTALLING A REAR BAR ONLY, PROCEED DIRECTLY TO STEP 6

 INSERT THE CORNER BRACKET INTO THE OPENING ON THE OUTSIDE OF THE CHASSIS AS SHOWN