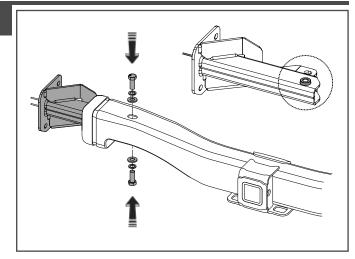

### REAR BAR CHASSIS BRACKET INSTALL WITH CORNER BRACKET:

- WHEN INSTALLING A CARRIER WITH A REAR BAR SLIDE THE CHASSIS BRACKET OVER THE REAR
  OF THE CAHSSIS AS SHOWN AND ALIGN WITH THE HOLES ON THE TOP AND BOTTOM OF THE REAR
  CROSS MEMBER.
- ENSURE THAT THE BOSS ON THE CHASSIS NUTS ARE SITTING CORRECTLY IN THE HOLES ON THE CORNER BRACKET AS SHOWN IN THE SMALL IMAGE.
- ALIGN THE THREADED BOSS WITH THE HOLES IN THE CHASSIS ON THE TOP AND BOTTOM, THEN LOOSELY INSTALL THE 2x M14x35mm BOLTS, FLAT WASHERS & SPRING WASHERS AS SHOWN.
- GRADUALLY TIGHTEN BOTH BOLTS MAKING SURE THAT THE BRACKET PULLS UP EVENLY AND THE SIDE MOUNT IS SQUARE TO THE GROUND AND THE BRACKET IS SQUARE TO THE CHASSIS.
- CHECK THAT THE BRACKET HOLES UNDER THE SIDE OF THE CHASSIS ARE CORRECTLY ALIGNED AND INSERT THE BOLTS AS PER THE MAIN INSTRUCTIONS AND TIGHTEN ALL FASTENERS TO SPECIFIED TORQUE SETTINGS