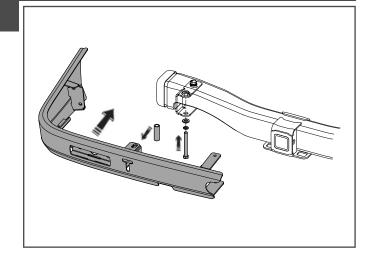

### STEP 5

- ONCE THE CORNER BRACKET IS INSTALLED AND CHECKED FOR SQUARENESS OFFER THE REAR BAR UP TO THE CHASSIS AS SHOWN.
- ENSURE THAT THE SPACER TUBE IS FITTED INSIDE THE UPDATED BRACKET ON THE REAR BAR AND THEN LOOSELY INSTALL THE M12x110mm BOLT, FLAT WASHER AND SPRING WASHER AS SHOWN.
- THE UPDATED CORNER BRACKET WITH REAR BAR INSTALL IS NOW COMPLETE AND YOU CAN FINISH WITH THE MAIN INSTRUCTIONS.

### STEP 7

- ONCE THE CHASSIS BRACKET IS INSTALLED AND CHECKED FOR SQUARE-NESS OFFER THE REAR BAR UP TO THE CHASSIS AS SHOWN.
- ENSURE THAT THE SPACER TUBE IS FITTED INSIDE THE UPDATED BRACKET ON THE REAR BAR AND THEN LOOSELY INSTALL THE M12x110mm BOLT, FLAT WASHER AND SPRING WASHER AS SHOWN.
- THE UPDATED REAR BAR ONLY INSTALL IS NOW COMPLETE AND YOU CAN FINISH WITH THE MAIN INSTRUCTIONS.