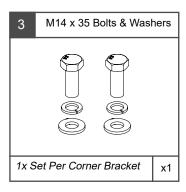

# **UPDATED COMPONENTS**

ISSUE 1: 12/08/2022 PAGE 2 OF 5

#### IF INSTALLING A CARRIER WITH REAR BAR, PROCEED TO STEP 4

- WHEN INSTALLING A CARRIER ONLY ENSURE THAT THE BOSS ON THE CHASSIS NUTS ARE SITTING CORRECTLY IN THE HOLES ON THE CORNER BRACKET AS SHOWN IN THE SMALL MAGE.
- ALIGN THE THREADED BOSS WITH THE HOLES IN THE CHASSIS ON THE TOP AND BOTTOM, THEN LOOSELY INSTALL THE 2x M14x35mm BOLTS, FLAT WASHERS & SPRING WASHERS AS CHOMAIL
- GRADUALLY TIGHTEN BOTH BOLTS MAKING SURE THAT THE BRACKET PULLS UP EVENLY AND THE SIDE MOUNT IS SQUARE TO THE GROUND.
- CHECK THAT THE BRACKET HOLES UNDER THE SIDE OF THE CHASSIS ARE CORRECTLY ALIGNED AND INSERT THE BOLTS AS PER THE MAIN INSTRUCTIONS AND TIGHTEN ALL FASTENERS TO SPECIFIED TORQUE SETTINGS
- THE UPDATED CORNER BRACKET INSTALL IS NOW COMPLETE AND YOU CAN FINISH WITH THE MAIN INSTRUCTIONS.

### REAR BAR CHASSIS BRACKET INSTALL WITH CORNER BRACKET:

- WHEN INSTALLING A CARRIER WITH A REAR BAR SLIDE THE CHASSIS BRACKET OVER THE REAR
  OF THE CAHSSIS AS SHOWN AND ALIGN WITH THE HOLES ON THE TOP AND BOTTOM OF THE REAR
  CROSS MEMBER.
- ENSURE THAT THE BOSS ON THE CHASSIS NUTS ARE SITTING CORRECTLY IN THE HOLES ON THE CORNER BRACKET AS SHOWN IN THE SMALL IMAGE.
- ALIGN THE THREADED BOSS WITH THE HOLES IN THE CHASSIS ON THE TOP AND BOTTOM, THEN LOOSELY INSTALL THE 2x M14x35mm BOLTS, FLAT WASHERS & SPRING WASHERS AS SHOWN.
- GRADUALLY TIGHTEN BOTH BOLTS MAKING SURE THAT THE BRACKET PULLS UP EVENLY AND THE SIDE MOUNT IS SQUARE TO THE GROUND AND THE BRACKET IS SQUARE TO THE CHASSIS.
- CHECK THAT THE BRACKET HOLES UNDER THE SIDE OF THE CHASSIS ARE CORRECTLY ALIGNED AND INSERT THE BOLTS AS PER THE MAIN INSTRUCTIONS AND TIGHTEN ALL FASTENERS TO SPECIFIED TORQUE SETTINGS