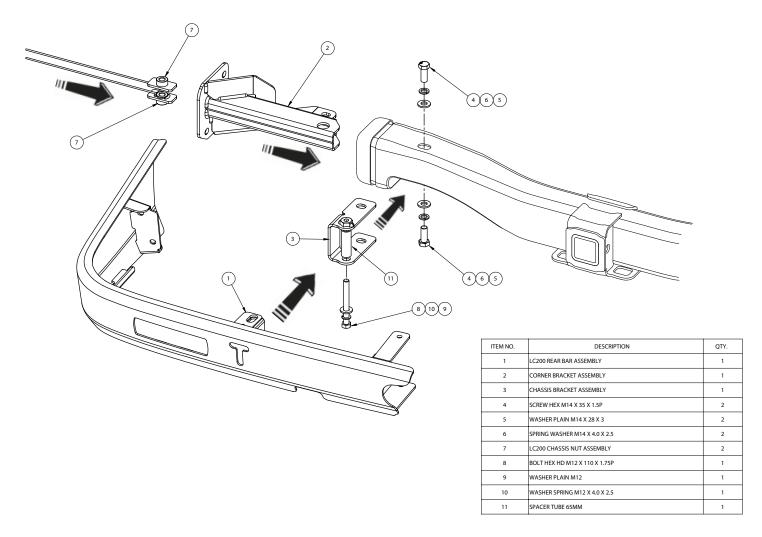

### STEP '

# CARRIER CORNER BRACKET INSTALL: IF INSTALLING A REAR BAR ONLY, PROCEED DIRECTLY TO STEP 6

 INSERT THE CORNER BRACKET INTO THE OPENING ON THE OUTSIDE OF THE CHASSIS AS SHOWN

## STEP 2

INSERT 2x CHASSIS NUTS THROUGH THE OPENING IN THE SIDE OF THE CORNER BRACKET, ONE FACING UP AND ONE FACING DOWN.

#### IF INSTALLING A CARRIER WITH REAR BAR, PROCEED TO STEP 4

- WHEN INSTALLING A CARRIER ONLY ENSURE THAT THE BOSS ON THE CHASSIS NUTS ARE SITTING CORRECTLY IN THE HOLES ON THE CORNER BRACKET AS SHOWN IN THE SMALL MAGE.
- ALIGN THE THREADED BOSS WITH THE HOLES IN THE CHASSIS ON THE TOP AND BOTTOM, THEN LOOSELY INSTALL THE 2x M14x35mm BOLTS, FLAT WASHERS & SPRING WASHERS AS CHOMAIL
- GRADUALLY TIGHTEN BOTH BOLTS MAKING SURE THAT THE BRACKET PULLS UP EVENLY AND THE SIDE MOUNT IS SQUARE TO THE GROUND.
- CHECK THAT THE BRACKET HOLES UNDER THE SIDE OF THE CHASSIS ARE CORRECTLY ALIGNED AND INSERT THE BOLTS AS PER THE MAIN INSTRUCTIONS AND TIGHTEN ALL FASTENERS TO SPECIFIED TORQUE SETTINGS
- THE UPDATED CORNER BRACKET INSTALL IS NOW COMPLETE AND YOU CAN FINISH WITH THE MAIN INSTRUCTIONS.

### REAR BAR CHASSIS BRACKET INSTALL WITH CORNER BRACKET:

- WHEN INSTALLING A CARRIER WITH A REAR BAR SLIDE THE CHASSIS BRACKET OVER THE REAR
  OF THE CAHSSIS AS SHOWN AND ALIGN WITH THE HOLES ON THE TOP AND BOTTOM OF THE REAR
  CROSS MEMBER.
- ENSURE THAT THE BOSS ON THE CHASSIS NUTS ARE SITTING CORRECTLY IN THE HOLES ON THE CORNER BRACKET AS SHOWN IN THE SMALL IMAGE.
- ALIGN THE THREADED BOSS WITH THE HOLES IN THE CHASSIS ON THE TOP AND BOTTOM, THEN LOOSELY INSTALL THE 2x M14x35mm BOLTS, FLAT WASHERS & SPRING WASHERS AS SHOWN.
- GRADUALLY TIGHTEN BOTH BOLTS MAKING SURE THAT THE BRACKET PULLS UP EVENLY AND THE SIDE MOUNT IS SQUARE TO THE GROUND AND THE BRACKET IS SQUARE TO THE CHASSIS.
- CHECK THAT THE BRACKET HOLES UNDER THE SIDE OF THE CHASSIS ARE CORRECTLY ALIGNED AND INSERT THE BOLTS AS PER THE MAIN INSTRUCTIONS AND TIGHTEN ALL FASTENERS TO SPECIFIED TORQUE SETTINGS

### STEP 5

- ONCE THE CORNER BRACKET IS INSTALLED AND CHECKED FOR SQUARENESS OFFER THE REAR BAR UP TO THE CHASSIS AS SHOWN.
- ENSURE THAT THE SPACER TUBE IS FITTED INSIDE THE UPDATED BRACKET ON THE REAR BAR AND THEN LOOSELY INSTALL THE M12x110mm BOLT, FLAT WASHER AND SPRING WASHER AS SHOWN.
- THE UPDATED CORNER BRACKET WITH REAR BAR INSTALL IS NOW COMPLETE AND YOU CAN FINISH WITH THE MAIN INSTRUCTIONS.

#### **REAR BAR ONLY INSTALL:**

- WHEN INSTALLING A REAR BAR ONLY SLIDE THE CHASSIS BRACKET OVER THE REAR OF THE CAHSSIS AS SHOWN AND ALIGN WITH THE HOLES ON THE TOP AND BOTTOM OF THE REAR CROSS MEMBER.
- INSTALL THE CHASSIS BRACKET USING THE ORIGINAL M14x110mm BOLT, FLAT WASHERS, SPRING WASHER AND NUT AS SHOWN.
- UNSURE THAT THE BRACKET IS SQUARE TO THE CHASSIS AND THEN TIGHTEN TO THE SPECIFIED TORQUE SETTINGS

### STEP 7

- ONCE THE CHASSIS BRACKET IS INSTALLED AND CHECKED FOR SQUARE-NESS OFFER THE REAR BAR UP TO THE CHASSIS AS SHOWN.
- ENSURE THAT THE SPACER TUBE IS FITTED INSIDE THE UPDATED BRACKET ON THE REAR BAR AND THEN LOOSELY INSTALL THE M12x110mm BOLT, FLAT WASHER AND SPRING WASHER AS SHOWN.
- THE UPDATED REAR BAR ONLY INSTALL IS NOW COMPLETE AND YOU CAN FINISH WITH THE MAIN INSTRUCTIONS.