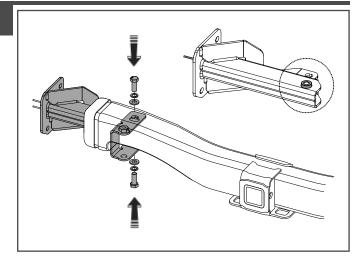

#### **REAR BAR ONLY INSTALL:**

- WHEN INSTALLING A REAR BAR ONLY SLIDE THE CHASSIS BRACKET OVER THE REAR OF THE CAHSSIS AS SHOWN AND ALIGN WITH THE HOLES ON THE TOP AND BOTTOM OF THE REAR CROSS MEMBER.
- INSTALL THE CHASSIS BRACKET USING THE ORIGINAL M14x110mm BOLT, FLAT WASHERS, SPRING WASHER AND NUT AS SHOWN.
- UNSURE THAT THE BRACKET IS SQUARE TO THE CHASSIS AND THEN TIGHTEN TO THE SPECIFIED TORQUE SETTINGS