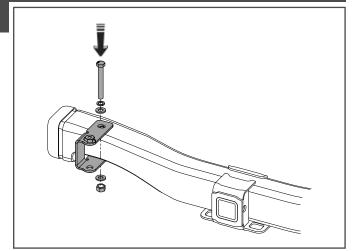

### REAR BAR CHASSIS BRACKET INSTALL WITH CORNER BRACKET:

- WHEN INSTALLING A CARRIER WITH A REAR BAR SLIDE THE CHASSIS BRACKET OVER THE REAR
  OF THE CAHSSIS AS SHOWN AND ALIGN WITH THE HOLES ON THE TOP AND BOTTOM OF THE REAR
  CROSS MEMBER.
- ENSURE THAT THE BOSS ON THE CHASSIS NUTS ARE SITTING CORRECTLY IN THE HOLES ON THE CORNER BRACKET AS SHOWN IN THE SMALL IMAGE.
- ALIGN THE THREADED BOSS WITH THE HOLES IN THE CHASSIS ON THE TOP AND BOTTOM, THEN LOOSELY INSTALL THE 2x M14x35mm BOLTS, FLAT WASHERS & SPRING WASHERS AS SHOWN.
- GRADUALLY TIGHTEN BOTH BOLTS MAKING SURE THAT THE BRACKET PULLS UP EVENLY AND THE SIDE MOUNT IS SQUARE TO THE GROUND AND THE BRACKET IS SQUARE TO THE CHASSIS.
- CHECK THAT THE BRACKET HOLES UNDER THE SIDE OF THE CHASSIS ARE CORRECTLY ALIGNED AND INSERT THE BOLTS AS PER THE MAIN INSTRUCTIONS AND TIGHTEN ALL FASTENERS TO SPECIFIED TORQUE SETTINGS

#### **REAR BAR ONLY INSTALL:**

- WHEN INSTALLING A REAR BAR ONLY SLIDE THE CHASSIS BRACKET OVER THE REAR OF THE CAHSSIS AS SHOWN AND ALIGN WITH THE HOLES ON THE TOP AND BOTTOM OF THE REAR CROSS MEMBER.
- INSTALL THE CHASSIS BRACKET USING THE ORIGINAL M14x110mm BOLT, FLAT WASHERS, SPRING WASHER AND NUT AS SHOWN.
- UNSURE THAT THE BRACKET IS SQUARE TO THE CHASSIS AND THEN TIGHTEN TO THE SPECIFIED TORQUE SETTINGS