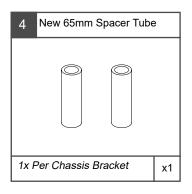

# **UPDATED COMPONENTS**

ISSUE 1: 12/08/2022 PAGE 2 OF 5

### STEP 5

- ONCE THE CORNER BRACKET IS INSTALLED AND CHECKED FOR SQUARENESS OFFER THE REAR BAR UP TO THE CHASSIS AS SHOWN.
- ENSURE THAT THE SPACER TUBE IS FITTED INSIDE THE UPDATED BRACKET ON THE REAR BAR AND THEN LOOSELY INSTALL THE M12x110mm BOLT, FLAT WASHER AND SPRING WASHER AS SHOWN.
- THE UPDATED CORNER BRACKET WITH REAR BAR INSTALL IS NOW COMPLETE AND YOU CAN FINISH WITH THE MAIN INSTRUCTIONS.

### STEP 7

- ONCE THE CHASSIS BRACKET IS INSTALLED AND CHECKED FOR SQUARE-NESS OFFER THE REAR BAR UP TO THE CHASSIS AS SHOWN.
- ENSURE THAT THE SPACER TUBE IS FITTED INSIDE THE UPDATED BRACKET ON THE REAR BAR AND THEN LOOSELY INSTALL THE M12x110mm BOLT, FLAT WASHER AND SPRING WASHER AS SHOWN.
- THE UPDATED REAR BAR ONLY INSTALL IS NOW COMPLETE AND YOU CAN FINISH WITH THE MAIN INSTRUCTIONS.