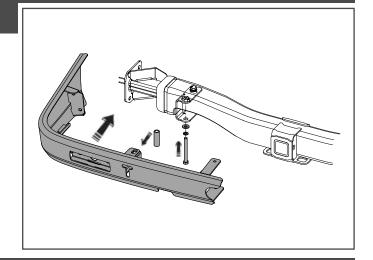

### STEP 5

- ONCE THE CORNER BRACKET IS INSTALLED AND CHECKED FOR SQUARENESS OFFER THE REAR BAR UP TO THE CHASSIS AS SHOWN.
- ENSURE THAT THE SPACER TUBE IS FITTED INSIDE THE UPDATED BRACKET ON THE REAR BAR AND THEN LOOSELY INSTALL THE M12x110mm BOLT, FLAT WASHER AND SPRING WASHER AS SHOWN.
- THE UPDATED CORNER BRACKET WITH REAR BAR INSTALL IS NOW COMPLETE AND YOU CAN FINISH WITH THE MAIN INSTRUCTIONS.

### STEP 7

- ONCE THE CHASSIS BRACKET IS INSTALLED AND CHECKED FOR SQUARE-NESS OFFER THE REAR BAR UP TO THE CHASSIS AS SHOWN.
- ENSURE THAT THE SPACER TUBE IS FITTED INSIDE THE UPDATED BRACKET ON THE REAR BAR AND THEN LOOSELY INSTALL THE M12x110mm BOLT, FLAT WASHER AND SPRING WASHER AS SHOWN.
- THE UPDATED REAR BAR ONLY INSTALL IS NOW COMPLETE AND YOU CAN FINISH WITH THE MAIN INSTRUCTIONS.